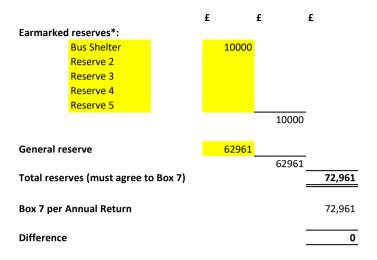

## **Explanation for 'high' reserves**

(Please complete or update the highlighted boxes when the total in Box 7 is greater than 2 times the value of Box 2) Box 7 is more than twice the value of Box 2 because the authority held the following breakdown of reserves at the year end:

Column B - Reserves should be renamed to show the specific purpose / name given by this authority.

Columb D - Earmarked items - a value for the amount earmarked for each specific reserve should be enterd. There maybe fewer than 5 reserves or more and the number can be reduced or extended as appropriate.

Column D - General reserves - this should relate to normal operating funds and should be the difference between the total of all Earmarked reserves and the value of Box 7 on Section 2 of the AGAR.