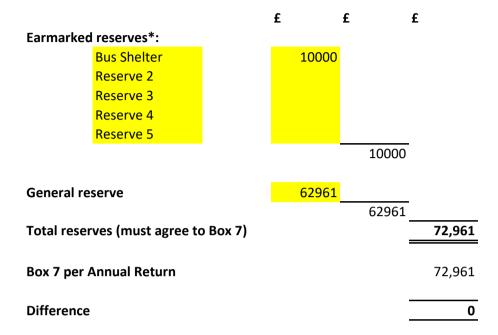

## Explanation for 'high' reserves

(Please complete or update the highlighted boxes when the total in Box 7 is greater than 2 times the Box 7 is more than twice the value of Box 2 because the authority held the following breakdown of

Column B - Reserves should be renamed to show the specific purpose / name given by this authorit Columb D - Earmarked items - a value for the amount earmarked for each specific reserve sh reserves or more and the number can be reduced or extended as appropriate.

Column D - General reserves - this should relate to normal operating funds and should be the d reserves and the value of Box 7 on Section 2 of the AGAR.

ne value of Box 2) freserves at the year end:

ty.

ould be enterd. There maybe fewer than 5

ifference between the total of all Earmarked